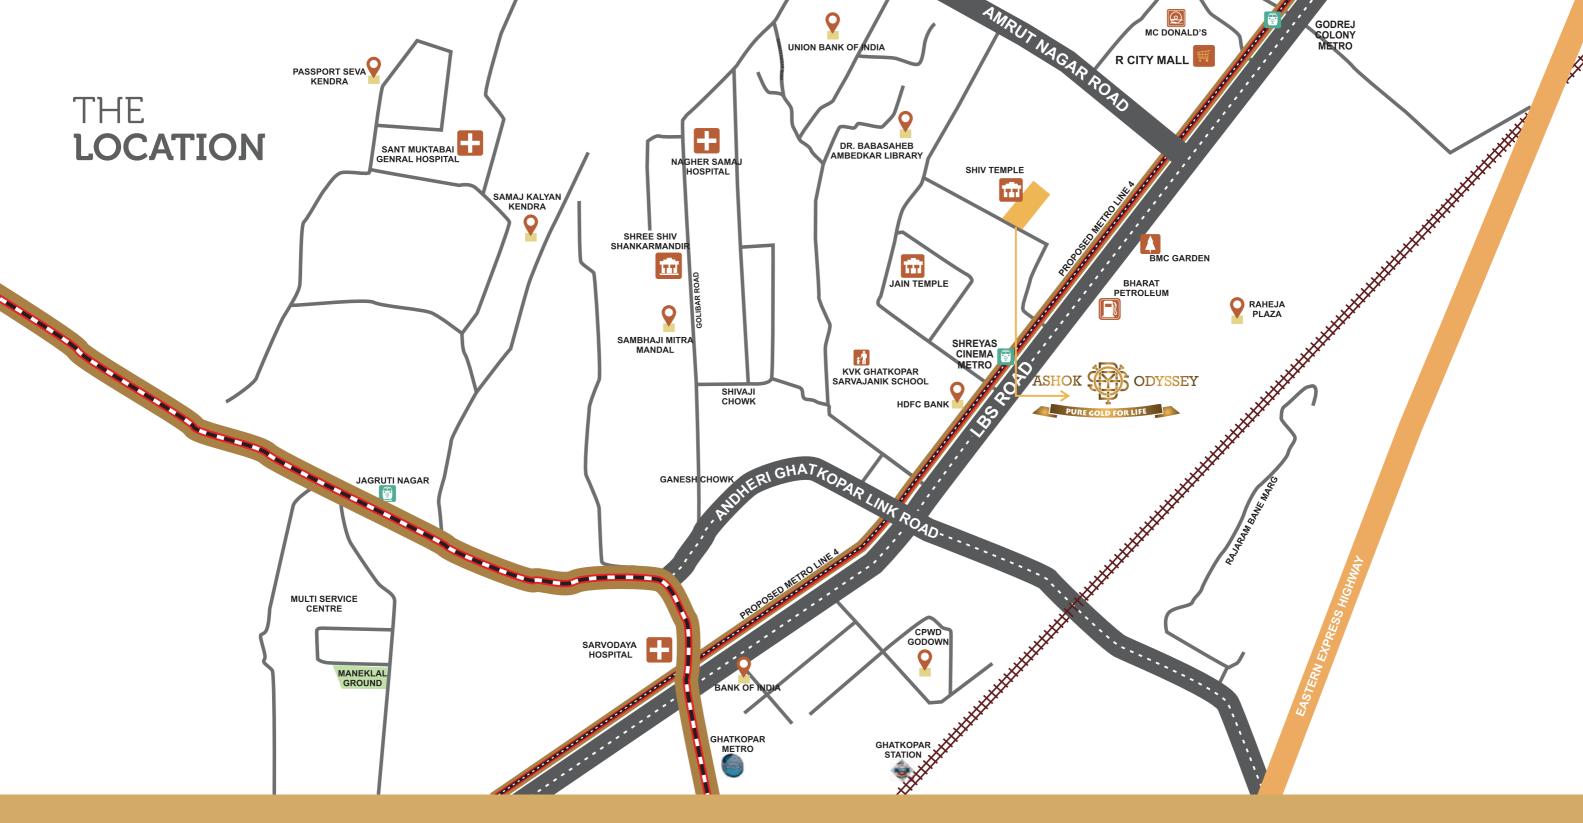

### INFRASTRUCTURE

Upcoming Metro Station

3 Jagruti Nagar Metro Station 1...

Ghatkopar Railway Station

🙎 Vikhroli Railway Station

→ International Airport

A Eastern Express Highway

A Eastern Freeway

A LBS Road

Wikhroli Fire Station

### **EDUCATIONAL INSTITUTES**

Somaiya School

Dominic Savio Vidyalaya

3.8 Kms.

4 Kms.

240 Mtrs.

2 Kms

#### MALLS & RECREATION ZONES

R City Mall

Phoenix Market City Mall

(a) Gallieria Shopping Mall

BKC
 BKC
 ■
 BKC
 BKC
 ■
 BKC

Lower Parel

SEEPZ/MIDC

**CORPORATES** 

#### HEALTHCARE

• Sarvoday Hospital

NuLife Hospital

• Godrej Memorial Hospital 4.5 K

#### TEMPLE

🔼 Jain Temple 200 Mtr