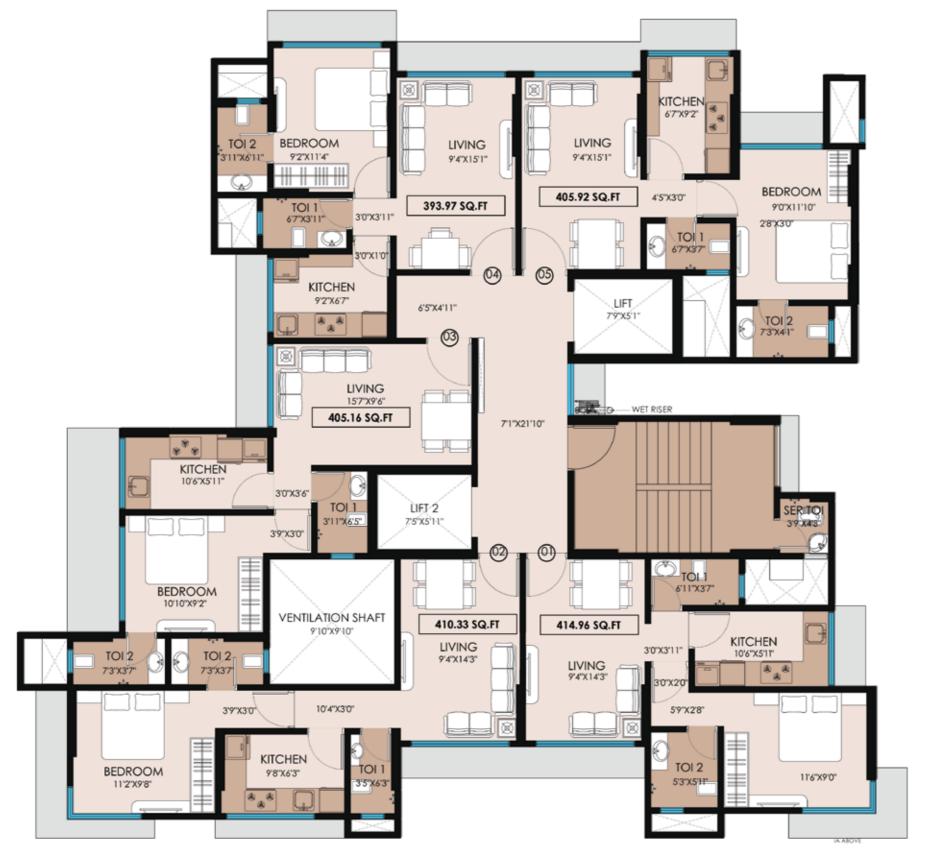

awn
- 2 Multipurpose Court
- Walking Track
- 4 Yoga Area
- 5 Kids Play Area













All designs, plans, amenities, phase and project details in display are merely for representative purposes and are subject to approvals from the relevant authoriti.

The company shall not be liable for any decisions taken by the user on these representations. Information shall not be construed as an advertisement until such approv









All designs, plans, amenities, phase and project details in display are merely for representative purposes and are subject to approvals from the relevant authorities. The company shall not be liable for any decisions taken by the user on these representations. Information shall not be construed as an advertisement until such approvals.



TYPICAL FLOOR PLAN

A WING





TYPICAL FLOOR PLAN

B WING





TYPICAL FLOOR PLAN







### INFRASTRUCTURE

Upcoming Metro Station

3 Jagruti Nagar Metro Station 1...

Ghatkopar Railway Station

🙎 Vikhroli Railway Station

→ International Airport

A Eastern Express Highway

A Eastern Freeway

A LBS Road

Wikhroli Fire Station

### **EDUCATIONAL INSTITUTES**

Somaiya School

Dominic Savio Vidyalaya

3.8 Kms.

4 Kms.

240 Mtrs.

2 Kms

#### MALLS & RECREATION ZONES

R City Mall

Phoenix Market City Mall

(a) Gallieria Shopping Mall

BKC
 BKC
 ■
 BKC
 BKC
 ■
 BKC

Lower Parel

SEEPZ/MIDC

**CORPORATES** 

Airoli

#### HEALTHCARE

• Sarvoday Hospital

NuLife Hospital

• Godrej Memorial Hospital 4.5 K

#### TEMPLE

🔼 Jain Temple 200 Mtr