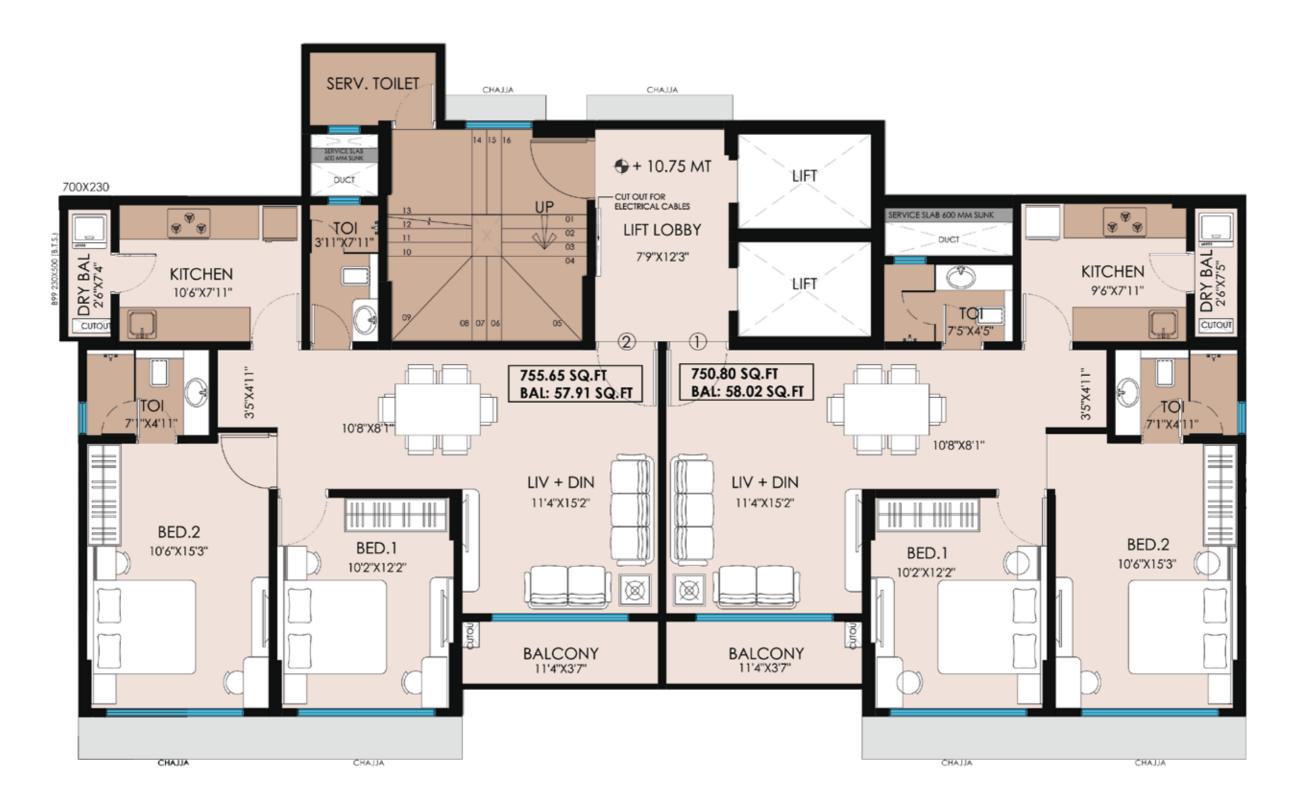

king Track
- 4 Yoga Area
- 5 Kids Play Area













All designs, plans, amenities, phase and project details in display are merely for representative purposes and are subject to approvals from the relevant authoriti.

The company shall not be liable for any decisions taken by the user on these representations. Information shall not be construed as an advertisement until such approv









All designs, plans, amenities, phase and project details in display are merely for representative purposes and are subject to approvals from the relevant authorities. The company shall not be liable for any decisions taken by the user on these representations. Information shall not be construed as an advertisement until such approvals.



TYPICAL FLOOR PLAN

A WING





TYPICAL FLOOR PLAN

B WING





TYPICAL FLOOR PLAN







### INFRASTRUCTURE

Upcoming Metro Station

3 Jagruti Nagar Metro Station 1...

Ghatkopar Railway Station

🙎 Vikhroli Railway Station

→ International Airport

A Eastern Express Highway

A Eastern Freeway

A LBS Road

Wikhroli Fire Station

### **EDUCATIONAL INSTITUTES**

Somaiya School

Dominic Savio Vidyalaya

3.8 Kms.

4 Kms.

240 Mtrs.

2 Kms

#### MALLS & RECREATION ZONES

R City Mall

Phoenix Market City Mall

(a) Gallieria Shopping Mall

BKC
 BKC
 ■
 BKC
 BKC
 ■
 BKC

Lower Parel

SEEPZ/MIDC

**CORPORATES** 

Airoli

#### HEALTHCARE

• Sarvoday Hospital

NuLife Hospital

• Godrej Memorial Hospital 4.5 K

#### TEMPLE

🔼 Jain Temple 200 Mtr