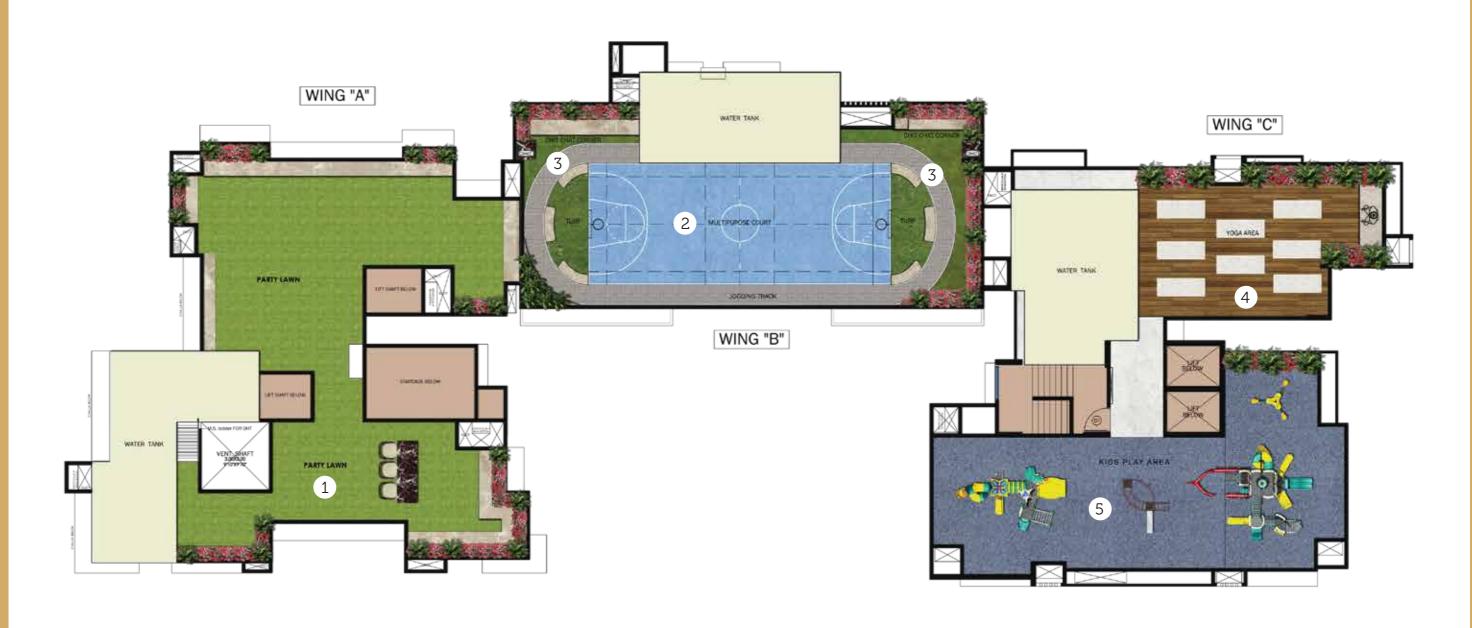

# Life, Above All!

- 1 Party Lawn
- 2 Multipurpose Court
- Walking Track
- 4 Yoga Area
- 5 Kids Play Area

All designs, plans, amenities, phase and project details in display are merely for representative purposes and are subject to approvals from the relevant authoriti.