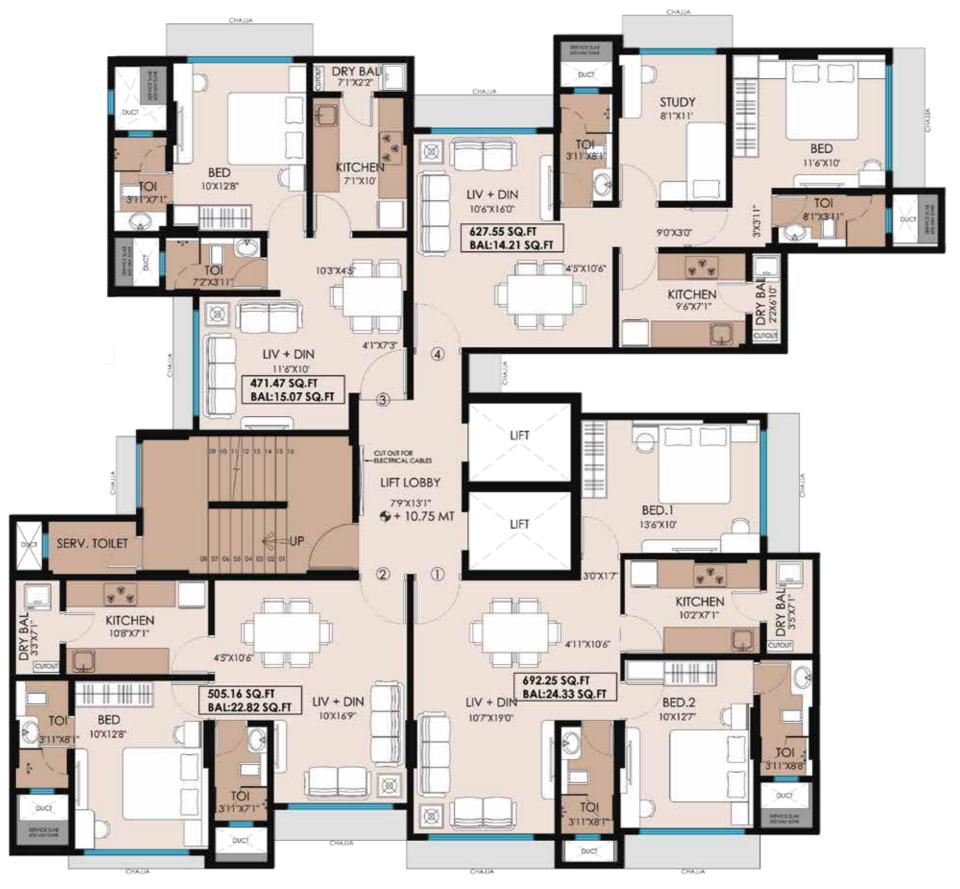

- 5 Kids Play Area













All designs, plans, amenities, phase and project details in display are merely for representative purposes and are subject to approvals from the relevant authoriti.

The company shall not be liable for any decisions taken by the user on these representations. Information shall not be construed as an advertisement until such approv









All designs, plans, amenities, phase and project details in display are merely for representative purposes and are subject to approvals from the relevant authorities. The company shall not be liable for any decisions taken by the user on these representations. Information shall not be construed as an advertisement until such approvals.



TYPICAL FLOOR PLAN

A WING





TYPICAL FLOOR PLAN

B WING





TYPICAL FLOOR PLAN







### INFRASTRUCTURE

Upcoming Metro Station

3 Jagruti Nagar Metro Station 1...

Ghatkopar Railway Station

🙎 Vikhroli Railway Station

→ International Airport

A Eastern Express Highway

A Eastern Freeway

A LBS Road

Wikhroli Fire Station

### **EDUCATIONAL INSTITUTES**

Somaiya School

Dominic Savio Vidyalaya

3.8 Kms.

4 Kms.

240 Mtrs.

2 Kms

#### MALLS & RECREATION ZONES

R City Mall

Phoenix Market City Mall

(a) Gallieria Shopping Mall

BKC
 BKC
 ■
 BKC
 BKC
 ■
 BKC

Lower Parel

SEEPZ/MIDC

**CORPORATES** 

Airoli

#### HEALTHCARE

• Sarvoday Hospital

NuLife Hospital

• Godrej Memorial Hospital 4.5 K

#### TEMPLE

🔼 Jain Temple 200 Mtr